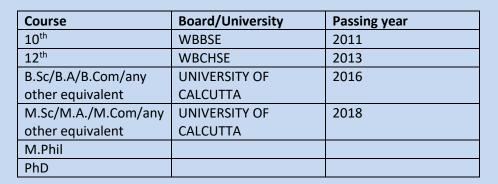

**Educational Qualifications:** 

- Courses taught/teaching: Geography
- > Specialization/Research Interest: Soil Geography
- > Teaching Experience:

| Affiliation        | Designation | Tenure (years) |
|--------------------|-------------|----------------|
| GMSM Mahavidyalaya | SACT-I      | 4              |
|                    |             |                |
|                    |             |                |
|                    |             |                |
|                    |             |                |
|                    |             |                |